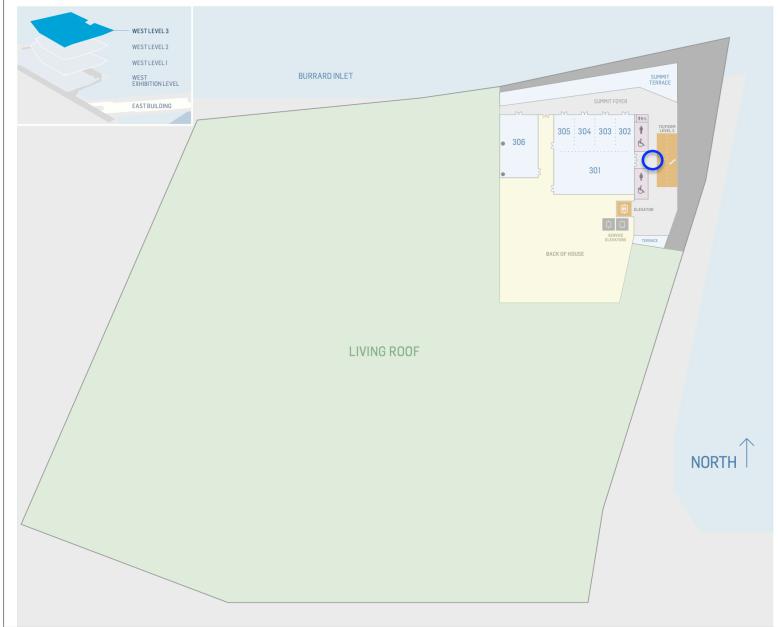

All blue circles are stations where you can locate command strips to hang your posters for workshops. Please use ONLY (4) - or one command strip per corner of your poster.