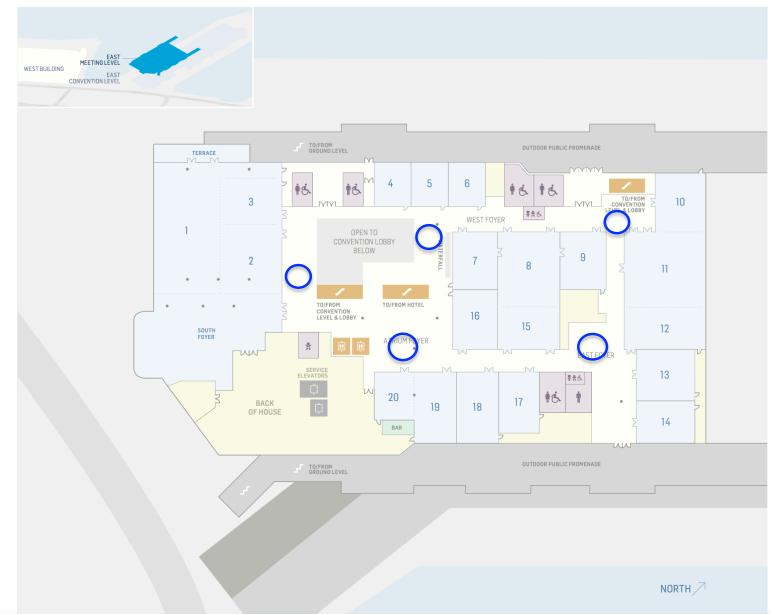

All blue circles are stations where you can locate command strips to hang your posters for workshops. Please use ONLY (4) - or one command strip per corner of your poster.

### EAST CONVENTION LEVEL

## EAST MEETING LEVEL

 With an adjoining terrace overlooking the harbour, the Parkview Terrace room is a perfect setting for any occasion.

 Pre-function space throughout our East building has been designed for comfort while encouraging break-out activities and networking.