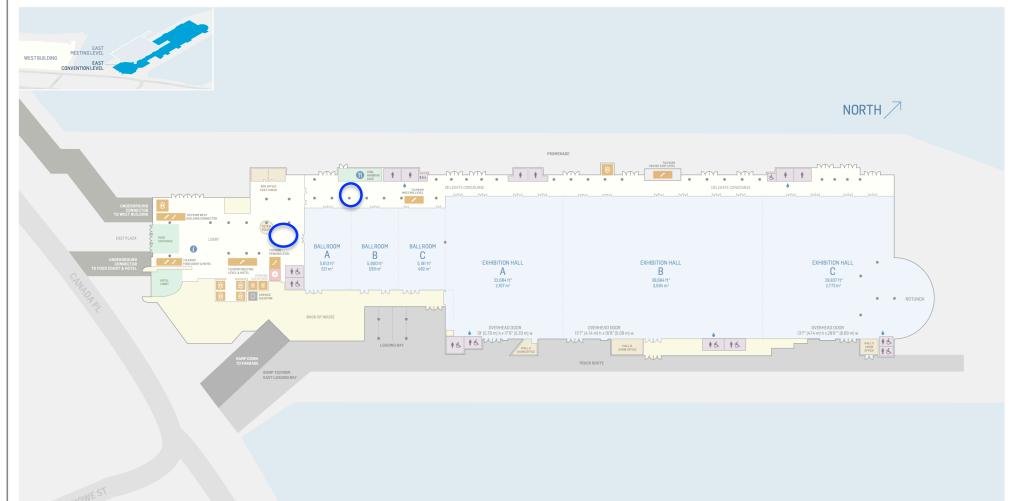

### EAST CONVENTION LEVEL

All blue circles are stations where you can locate command strips to hang your posters for workshops. Please use ONLY (4) - or one command strip per corner of your poster.