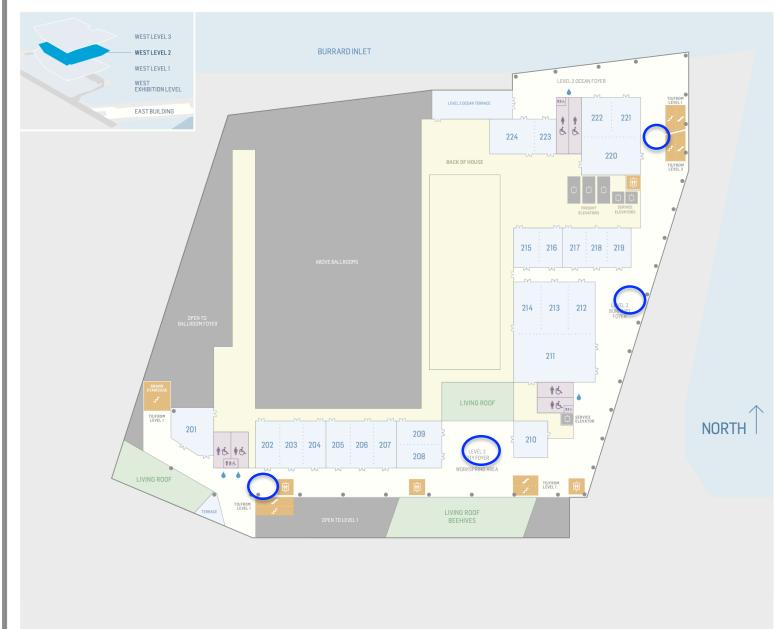

All blue circles are stations where you can locate command strips to hang your posters for workshops. Please use ONLY (4) - or one command strip per corner of your poster.