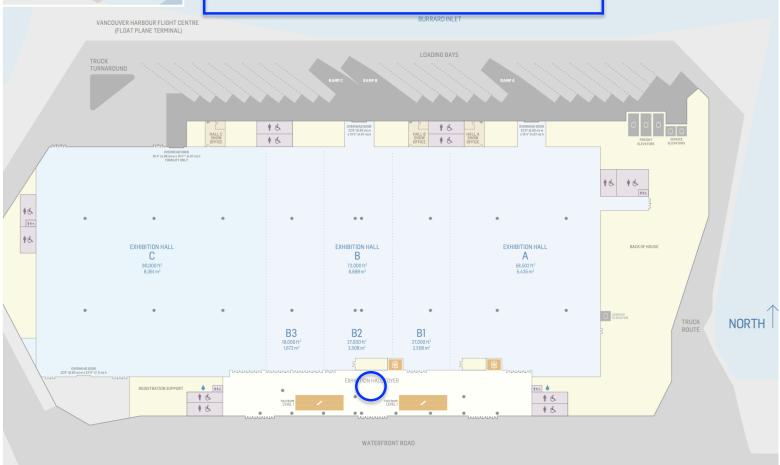

All blue circles are stations where you can locate command strips to hang your posters for workshops. Please use ONLY (4) - or one command strip per corner of your poster.