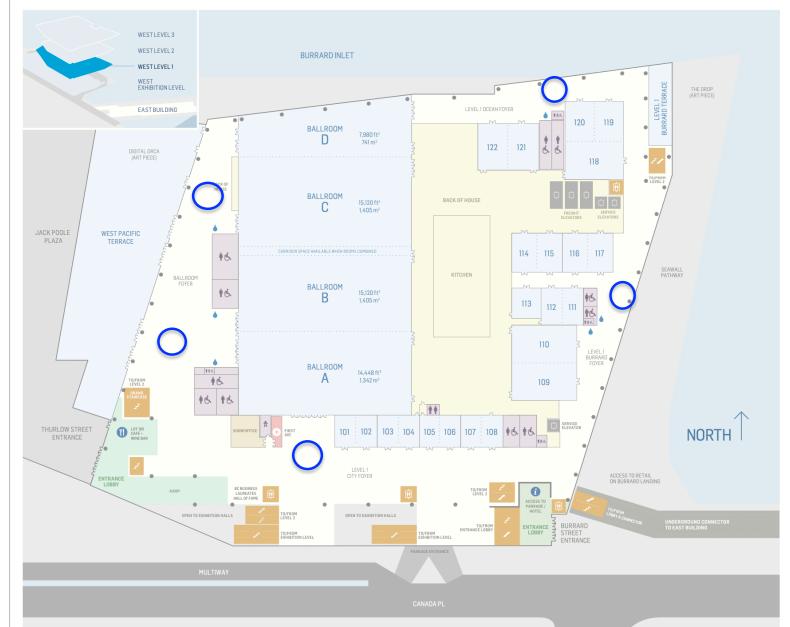

All blue circles are stations where you can locate command strips to hang your posters for workshops. Please use ONLY (4) - or one command strip per corner of your poster.